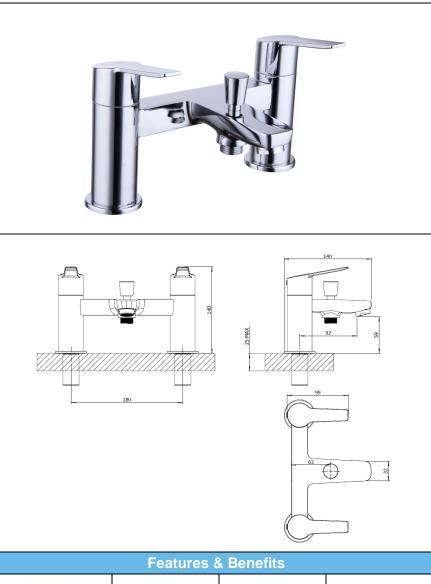

## 922079 - BATH & SHOWER MIXER

| Finish                     | Ch  | rome                   |       |      |       |
|----------------------------|-----|------------------------|-------|------|-------|
| Body                       | Br  | ass                    |       |      |       |
| Fittings                   | Me  | etal back              | nut & | w    | asher |
| Connection                 | 3/4 | 3/4" BSP Threaded tail |       |      |       |
| Min dynamic pressure 0.1   |     |                        |       | 0.1  |       |
| Max dynamic pressure 6     |     |                        |       | 6    |       |
| Max static pressure 25     |     |                        |       | 25   |       |
| Max water temperature 60°C |     |                        |       | 60°C |       |
| Flow rates                 |     |                        |       |      |       |
| Pressure                   | 0.1 | 0.5                    | 1     |      | 3     |
| L/min                      | 6.9 | 21.4                   | 31.2  | 2    | 55.2  |

**Specification** 

All Pressures are in Bar.

Dimensions supplied are nominal and subject to tolerance.

Inclusion of aerator (if supplied) or restrictors (sold separately unless stated) will affect flow rate result.